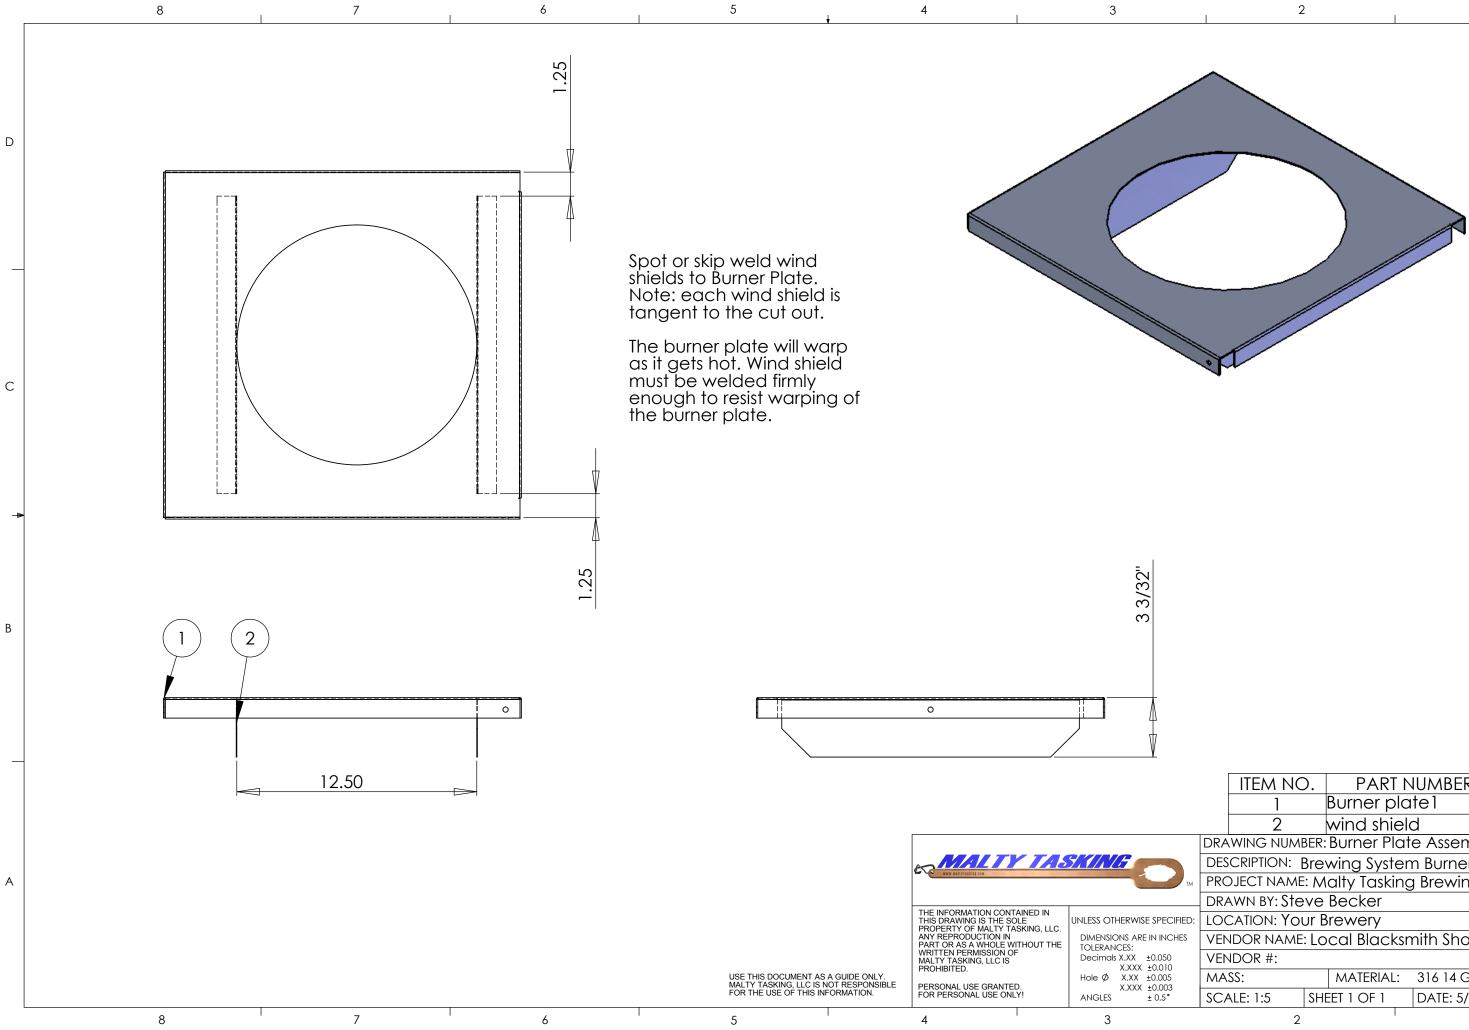

|    |                                               | ITEM NC                              | ).  | PART      | Ī   | IUMBER         | QTY.  |        |
|----|-----------------------------------------------|--------------------------------------|-----|-----------|-----|----------------|-------|--------|
|    |                                               | 1 Burner p                           |     |           | la  | te1            | 1     |        |
|    |                                               | 2                                    |     | wind shi  | elo | b              |       | 2      |
|    | DRAWING NUMBER: Burner Plate Assembly R       |                                      |     |           |     |                |       | REV: 1 |
|    | DESCRIPTION: Brewing System Burner plate Assy |                                      |     |           |     |                |       |        |
| ТM | PROJECT NAME: Malty Tasking Brewing System    |                                      |     |           |     |                |       | ו      |
|    | DRA                                           | DRAWN BY: Steve Becker SIZE          |     |           |     |                |       |        |
| D: | LOC                                           | OCATION: Your Brewery D              |     |           |     |                |       |        |
| S  | VEN                                           | VENDOR NAME: Local Blacksmith Shop D |     |           |     |                |       |        |
|    | VENDOR #:                                     |                                      |     |           |     |                |       |        |
|    | MA                                            | ASS: MATERIA                         |     |           | :   | 316 14 Ga Sta  | Steel |        |
|    | SCA                                           | ALE: 1:5                             | SHE | ET 1 OF 1 |     | DATE: 5/6/2010 |       |        |
| 2  |                                               |                                      |     |           |     | 1              |       |        |